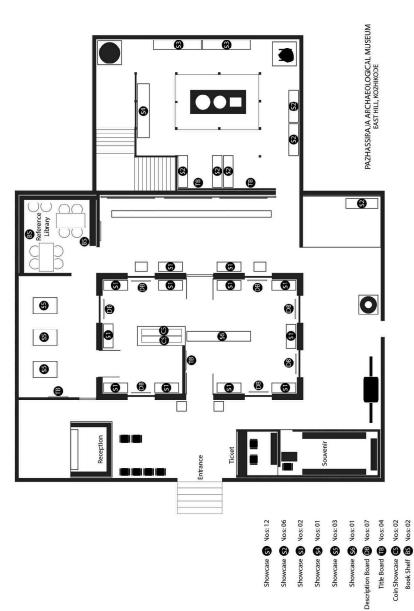

Lay out

Measurements

# Refurbishment of galleries at Pazhasiraja Museum, East hill, Kozhikkode

|       | Fundishment of galleries at Paznasiraja iv                                                           |      |          |          |           |
|-------|------------------------------------------------------------------------------------------------------|------|----------|----------|-----------|
| SI no | Description                                                                                          | Unit | Qty      | Rate     | Amount    |
| 1     | Showcase work including display of objects                                                           |      |          |          |           |
| 1.1   | Providing fabricating and fixing Showcase With                                                       |      |          |          |           |
|       | Bottom, sides and top made out of 18mm marine                                                        |      |          |          |           |
|       | plywood on teak wood framing 25 x 40 mm size                                                         |      |          |          |           |
|       | and glass case made with toughened 12mm glass of approved make including primer coat, veneer         |      |          |          |           |
|       | covering, suitable polishing, carriage charges,                                                      |      |          |          |           |
|       | material cost, labour charges etc as per S3 drawing.                                                 |      |          |          |           |
|       | Work includes with object display.                                                                   |      |          |          |           |
|       | Showcase size =3.00 x 1.80 x 0.60 m                                                                  |      |          |          |           |
|       |                                                                                                      | no   | 2        | 67408.76 | 134817.52 |
| 1.2   | Providing fabricating and fixing Showcase With                                                       |      |          |          |           |
|       | Bottom, sides and top made out of 18mm marine                                                        |      |          |          |           |
|       | plywood on teak wood framing 25 x 40 mm size                                                         |      |          |          |           |
|       | and glass case made with toughened 12mm glass                                                        |      |          |          |           |
|       | of approved make including primer coat, veneer                                                       |      |          |          |           |
|       | covering, suitable polishing, carriage charges,                                                      |      |          |          |           |
|       | material cost, labour charges etc as per S4 drawing.                                                 |      |          |          |           |
|       | Work includes with object display.                                                                   |      |          |          |           |
|       | Showcase size =3.40 x 1.80 x 0.75 m                                                                  |      | 1        | 77170.00 | 77170.00  |
| 1.3   |                                                                                                      | no   | 1        | 77178.96 | 77178.96  |
| 1.5   | Providing fabricating and fixing Showcase With                                                       |      |          |          |           |
|       | Bottom, sides and top made out of 18mm marine                                                        |      |          |          |           |
|       | plywood on teak wood framing 25 x 40 mm size                                                         |      |          |          |           |
|       | and glass case made with toughened 12mm glass                                                        |      |          |          |           |
|       | of approved make including primer coat, veneer                                                       |      |          |          |           |
|       | covering, suitable polishing, carriage charges, material cost, labour charges etc as per S6 drawing. |      |          |          |           |
|       | Work includes with object display.                                                                   |      |          |          |           |
|       | Showcase size = 4.00 x 1.80 x 0.60 m                                                                 | no   | 1        | 83580.33 | 83580.33  |
| 1.4   |                                                                                                      |      | <u> </u> |          | 11130.00  |
|       | Providing fabricating and fixing Showcase With                                                       |      |          |          |           |
|       | Bottom, sides and top made out of 18mm marine                                                        |      |          |          |           |
|       | plywood on teak wood framing 25 x 40 mm size                                                         |      |          |          |           |
|       | and glass case made with toughened 12mm glass                                                        |      |          |          |           |
|       | of approved make including primer coat, veneer                                                       |      |          |          |           |
|       | covering, suitable polishing, carriage charges,                                                      |      |          |          |           |
|       | material cost, labour charges etc as per S2 drawing.                                                 |      |          |          |           |
|       | Work includes with object display. Showcase size = 2.00 x 1.80 x 0.60 m                              |      |          |          |           |
|       |                                                                                                      | no   | 6        | 48902.59 | 293415.54 |
|       |                                                                                                      | 1110 |          | TUJUZ.J3 | 233413.34 |