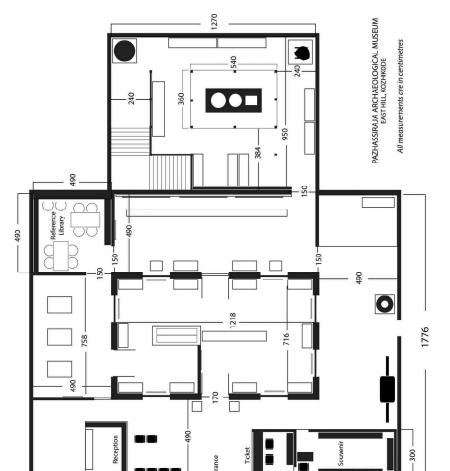

Lay out

Measurements

# Refurbishment of galleries at Pazhasiraja Museum, East hill, Kozhikkode

|       | Fundishment of galleries at Paznasiraja iv                                                           |      |          |          |           |
|-------|------------------------------------------------------------------------------------------------------|------|----------|----------|-----------|
| SI no | Description                                                                                          | Unit | Qty      | Rate     | Amount    |
| 1     | Showcase work including display of objects                                                           |      |          |          |           |
| 1.1   | Providing fabricating and fixing Showcase With                                                       |      |          |          |           |
|       | Bottom, sides and top made out of 18mm marine                                                        |      |          |          |           |
|       | plywood on teak wood framing 25 x 40 mm size                                                         |      |          |          |           |
|       | and glass case made with toughened 12mm glass of approved make including primer coat, veneer         |      |          |          |           |
|       | covering, suitable polishing, carriage charges,                                                      |      |          |          |           |
|       | material cost, labour charges etc as per S3 drawing.                                                 |      |          |          |           |
|       | Work includes with object display.                                                                   |      |          |          |           |
|       | Showcase size =3.00 x 1.80 x 0.60 m                                                                  |      |          |          |           |
|       |                                                                                                      | no   | 2        | 67408.76 | 134817.52 |
| 1.2   | Providing fabricating and fixing Showcase With                                                       |      |          |          |           |
|       | Bottom, sides and top made out of 18mm marine                                                        |      |          |          |           |
|       | plywood on teak wood framing 25 x 40 mm size                                                         |      |          |          |           |
|       | and glass case made with toughened 12mm glass                                                        |      |          |          |           |
|       | of approved make including primer coat, veneer                                                       |      |          |          |           |
|       | covering, suitable polishing, carriage charges,                                                      |      |          |          |           |
|       | material cost, labour charges etc as per S4 drawing.                                                 |      |          |          |           |
|       | Work includes with object display.                                                                   |      |          |          |           |
|       | Showcase size =3.40 x 1.80 x 0.75 m                                                                  |      | 1        | 77170.00 | 77170.00  |
| 1.3   |                                                                                                      | no   | 1        | 77178.96 | 77178.96  |
| 1.5   | Providing fabricating and fixing Showcase With                                                       |      |          |          |           |
|       | Bottom, sides and top made out of 18mm marine                                                        |      |          |          |           |
|       | plywood on teak wood framing 25 x 40 mm size                                                         |      |          |          |           |
|       | and glass case made with toughened 12mm glass                                                        |      |          |          |           |
|       | of approved make including primer coat, veneer                                                       |      |          |          |           |
|       | covering, suitable polishing, carriage charges, material cost, labour charges etc as per S6 drawing. |      |          |          |           |
|       | Work includes with object display.                                                                   |      |          |          |           |
|       | Showcase size = 4.00 x 1.80 x 0.60 m                                                                 | no   | 1        | 83580.33 | 83580.33  |
| 1.4   |                                                                                                      |      | <u> </u> |          | 11130.00  |
|       | Providing fabricating and fixing Showcase With                                                       |      |          |          |           |
|       | Bottom, sides and top made out of 18mm marine                                                        |      |          |          |           |
|       | plywood on teak wood framing 25 x 40 mm size                                                         |      |          |          |           |
|       | and glass case made with toughened 12mm glass                                                        |      |          |          |           |
|       | of approved make including primer coat, veneer                                                       |      |          |          |           |
|       | covering, suitable polishing, carriage charges,                                                      |      |          |          |           |
|       | material cost, labour charges etc as per S2 drawing.                                                 |      |          |          |           |
|       | Work includes with object display. Showcase size = 2.00 x 1.80 x 0.60 m                              |      |          |          |           |
|       |                                                                                                      | no   | 6        | 48902.59 | 293415.54 |
|       |                                                                                                      | 1110 |          | TUJUZ.J3 | 233413.34 |